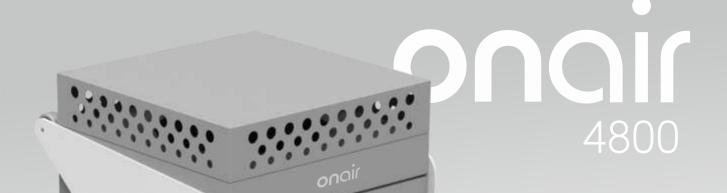

ONAIR is a high-performance professional air purifier for large surfaces that integrates the most advanced technologies for indoor air disinfection in the presence of people.

### **onai** 4800

| TECHNICAL FEATURES                                          |  |
|-------------------------------------------------------------|--|
| 220V / 50-60Hz - 5,6 A<br>110V / 50-60Hz - 11,2 A           |  |
| 6200 m³/h / 3650 cfm                                        |  |
| 4800m³ - 1600 m²                                            |  |
| 2400m³ - 800 m²                                             |  |
| 1600 m³ - 533 m²                                            |  |
| 1200m³ - 400 m²                                             |  |
| 1300 Pa / 0,2 psi                                           |  |
| Pre-filter F7<br>HEPA H13 (99.95%)<br>Actived carbon filter |  |
| >99%                                                        |  |
| 1270 W                                                      |  |
| Adjustable<br>40 dB to 80 dB                                |  |
| 672 x 750 x 1400 mm<br>26,5 x 30 x 56.7 inch                |  |
| 80 kg / 176 lb<br>100 kg / 220 lb                           |  |
|                                                             |  |