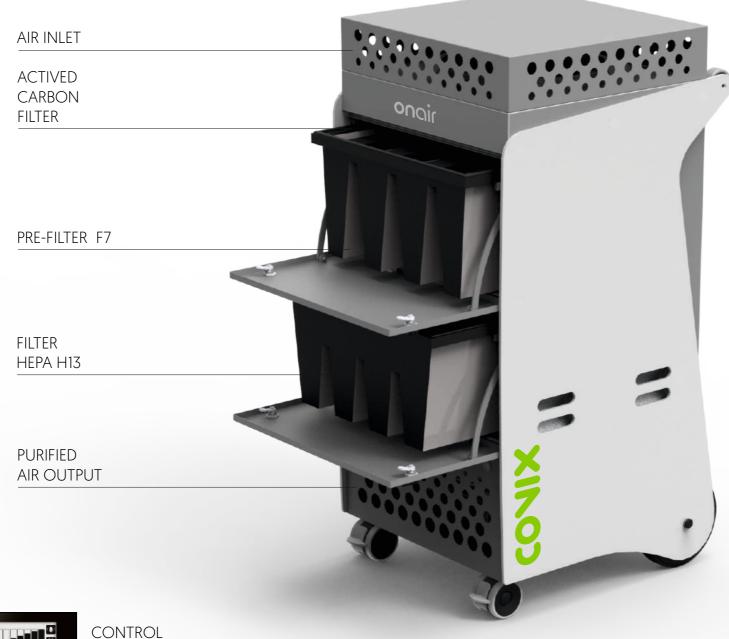

#### **PREFILTER**

It retains the largest particles of ambient dust.

#### **ACTIVE CARBON**

It eliminates all types of organic and chemical odors such as formaldehyde.

#### HEPA H13

HEPA filter that retains 99.95% of pollutants including viruses.

COVERAGE AREA 1600 m<sup>2</sup>

CLEAN AIR SUPPLY 4800 m<sup>3</sup>/h

High-performance, low-noise motor and ventilation turbine, with speed control, acoustic filter replacement warning, compact design with wheels for a better mobility in different spaces